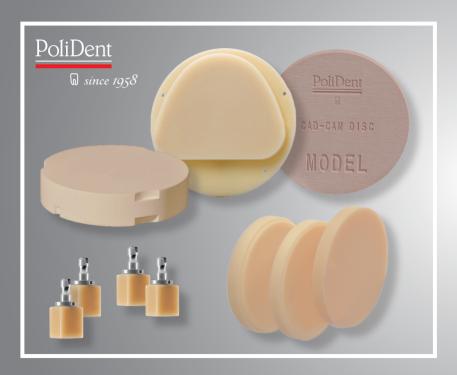

## Cad-Cam discs

High quality.

Time saving.

Esthetic.

- O1 Polident PMMA CAD-CAM discs multilayer, basic, splint
- O2 Polident Pink CAD-CAM discs
- 03 Polident Casting CAD-CAM discs
- 04 Polident Model CAD-CAM discs
- 05 Polident X-ray CAD-CAM discs

## PoliDent PMMA CAD-CAMdise MULTILAYER

Multi-layered, pre-coloured PMMA discs for making temporary crowns and bridges. A multi-layered disc is composed of five shades of colour with gentle colour transitions that give it a natural look.

# PoliDent PINK CAD-CAMdise BASIC

Can be used to mill digitally designed highly esthetic and functional dentures

Vickers hardness: 26 HV. Flexural strength: min 114 MPa F-Module: min 2771 MPa

Characteristics: Residual monomer < 1%.

### CASTING CAD-CAMdise

Can be used for milling castable frameworks for metal casting and castable layers for press ceramic

Characteristics:

Produced of 100% organic material that burns-out without any residual ash. Diameter: 95 - 98,5 mm. Thickness: 12, 15, 18, 20, 25, 30 mm. Colour: transparent.

# PoliDent MODEL CAD-CAMdise Suitable for milling dental models

Salable for mining derital models

Characteristics:

This is a special, highly-compressed material with exceptional abrasion resistance. The model doesn't absorbe liquids so it is recommended for ceramic layering. Nevertheless, it has excellent milling ability.