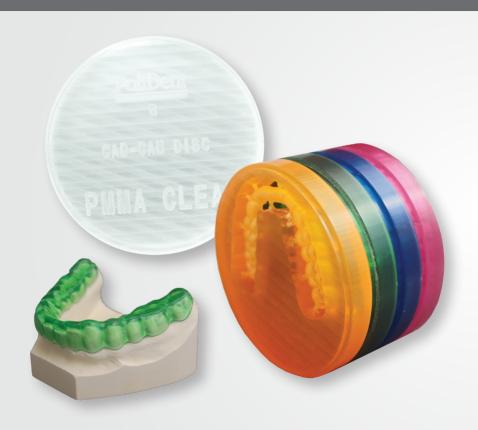

# PoliDent PMMA CAD-CAMdése SPLINT

Suitable for fabrication of splints

Colours:

Vickers hardness: 26 HV. Flexural strength:

min. 114 MPa. E-Module: min 2771 MPa.

Characteristics: Residual monomer < 1%.

Diameter: 95 - 98,5 mm. Thickness: 12, 13, 14,

15, 16, 18, 20, 25 mm.

Indications bite guards, therapeutic splints, drilling

templates, bite regulators

CLEAR

BERRY, BLUE, GREEN, ORANGE