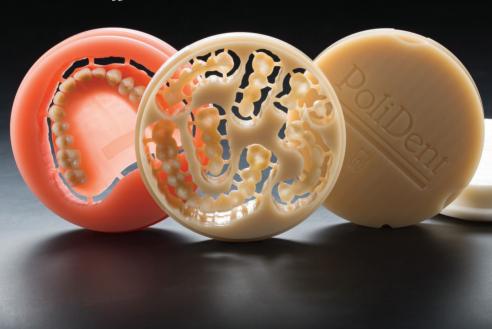

## PoliDent PMMA CAD-CAMdise MULTILAYER

Multi-layered, pre-coloured PMMA discs for making temporary crowns and bridges. A multi-layered disc is composed of five shades of colour with gentle colour transitions that give it a natural look.

## PoliDent PMMA CAD-CAMdise BASIC

Suitable for fabrication of temporary crowns and bridges and for verifying the bridge on the plaster model/ in mouth before the final ZrO2 milling process

Vickers hardness: 26 HV. Flexural strength: min. 114 MPa. E-Module: min. 2771 MPa.

A1, A2, A3, B1, B2, B3, BL1, BL2, BL3

enamel colours: E1, E2

\*Upon request we can supply also other shapes, diameters and/or designs.