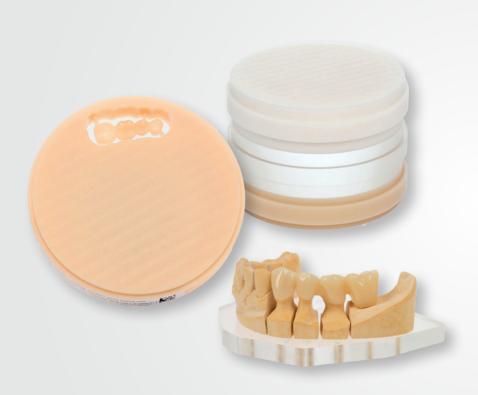

### CASTING CAD-CAMdise

Can be used for milling castable frameworks for metal casting and castable layers for press ceramic

Characteristics:

Produced of 100% organic material that burns-out without any residual ash. Diameter: 95 - 98,5 mm. Thickness: 12, 15, 18, 20, 25, 30 mm. Colour: transparent.

Indications:

milling frameworks for casting, milling castable layers for press ceramic, verifying frameworks on plaster model/ in mounth before final ZrO<sub>2</sub> milling (especially recommended for larger ZrO<sub>2</sub> frameworks)