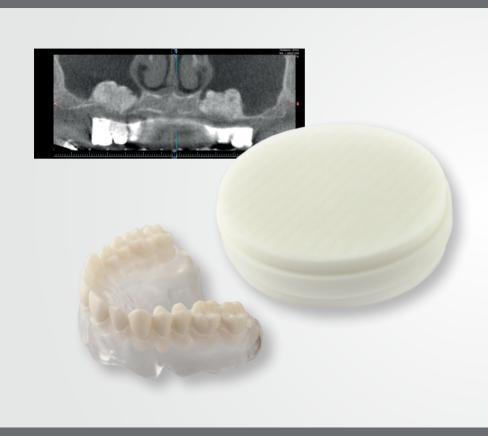

### X-RAY CAD-CAMalise

X-ray visible disc used for milling diagnostic stents for implant planning

> Contains X- ray visible powder. Homogeneous mix ensures best visibility.

Characteristics: Prevents light scattering.

Diameter: 95 - 98,5 mm. Thickness: 12, 14, 15,

16, 18, 20, 25 mm.

allows visibility of teeth setup in the Indications:

X-ray CAT scan for implant planning and

determination

Are you interested in other color, shape, material?