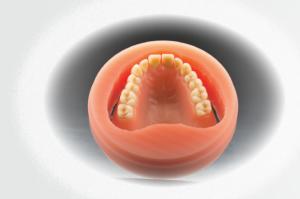

## PoliDent PMMA CAD-CAMdise MULTILAYER

Multi-layered, pre-coloured PMMA discs for making temporary crowns and bridges. A multi-layered disc is composed of five shades of colour with gentle colour transitions that give it a natural look.

Vickers hardness: 26 HV. Flexural strength:

min. 114 MPa. E-Module: min. 2771 MPa.

Characteristics: Residual monomer < 1%.

Diameter: 95 - 98,5 mm. Thickness: 15, 16, 18,

20 mm.

Indications: temporary crowns and bridges

Colours: A1, A2, A3, B1