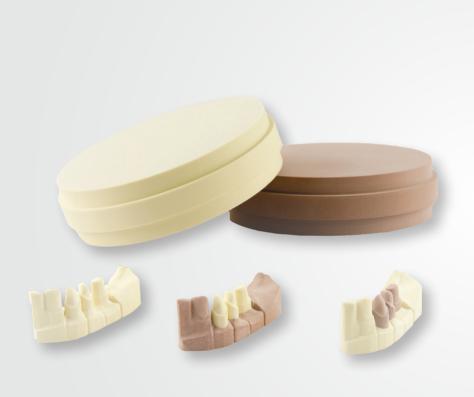

## PoliDent PMMA CAD-CAMdise MULTILAYER

Multi-layered, pre-coloured PMMA discs for making temporary crowns and bridges. A multi-layered disc is composed of five shades of colour with gentle colour transitions that give it a natural look.

Vickers hardness: 26 HV. Flexural strength:

min. 114 MPa. E-Module: min. 2771 MPa.

Characteristics: Residual monomer < 1%.

Diameter: 95 - 98,5 mm. Thickness: 15, 16, 18,

20 mm.

Indications: temporary crowns and bridges

Colours: A1, A2, A3, B1