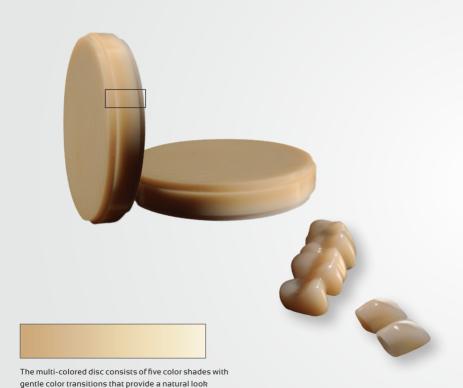

## PoliDent PMMA CAD-CAMdise MULTILAYER

Multi-layered, pre-coloured PMMA discs for making temporary crowns and bridges. A multi-layered disc is composed of five shades of colour with gentle colour transitions that give it a natural look.

Vickers hardness: 26 HV. Flexural strength:

min. 114 MPa. E-Module: min. 2771 MPa.

Characteristics: Residual monomer < 1%.

Diameter: 95 - 98,5 mm. Thickness: 15, 16, 18,

20 mm.

Indications: temporary crowns and bridges

Colours: A1, A2, A3, B1